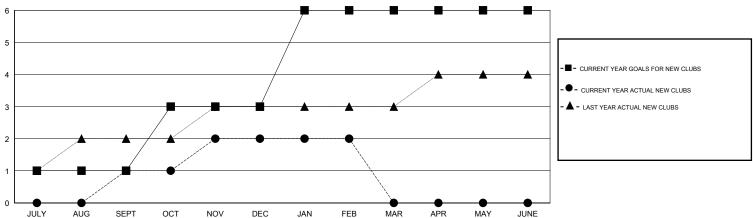

OCT/NOV/DEC           | 80                                                             | 129                                                          | 164                                                |
| JAN/FEB/MAR           | 3             | 0         | 0             | JAN/FEB/MAR           | 90                                                             | 16                                                           | 15                                                 |
| APR/MAY/JUNE          | 0             | 0         | 0             | APR/MAY/JUNE          | -20                                                            | 0                                                            | 0                                                  |

#### GOALS AND ACTUAL NEW CLUBS CUMULATIVE



#### GOALS AND ACTUAL MEMBERS CUMULATIVE



| - 🔳 - | NEW MEMBER GROWTH NET GOAL |
|-------|----------------------------|
|       |                            |

- LAST YEAR MEMBERSHIP ACTUAL

| DROPPED CLUBS: 2 |     |
|------------------|-----|
| DROPPED MEMBERS  |     |
| DECEASED         | 3   |
| CLUB CANCELLED   | 26  |
| OTHER            | 216 |
| TOTAL            | 245 |

| 46 CLUBS OF 65 ADDED 1 OR MORE |  |
|--------------------------------|--|
| NEW MEMBERS                    |  |
|                                |  |
|                                |  |

**CLICK HERE FOR CUMULATIVE** 

MEMBERSHIP DATA

MALE **FEMALE** 

DUES

1,450 (80.24%)

357 (19.76%)

TOTAL FAMILY UNIT MEMBERS FAMILY MEMBERS PAYING HALF

**GENDER DISTRIBUTION** 

440

690