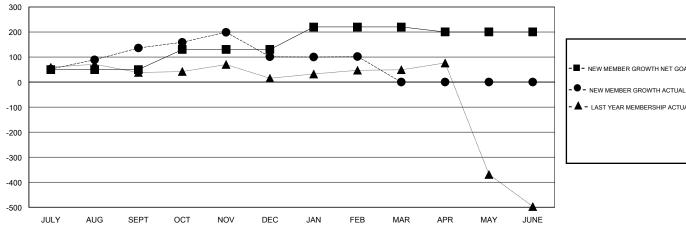

#### GOALS AND ACTUAL MEMBERS CUMULATIVE

| - 🔳 - | NEW MEMBER GROWTH NET GOAL |
|-------|----------------------------|
|       |                            |

- LAST YEAR MEMBERSHIP ACTUAL

| DROPPED CLUBS: 2 |     |
|------------------|-----|
| DROPPED MEMBERS  |     |
| DECEASED         | 3   |
| CLUB CANCELLED   | 26  |
| OTHER            | 216 |
| TOTAL            | 245 |